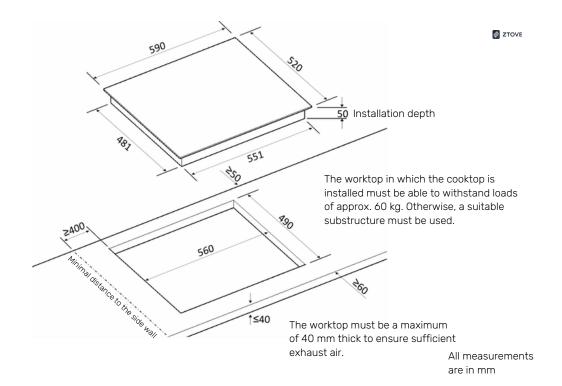

## Side view for mounting above a drawer

**A:** There must be sufficient air circulation

Fresh air must be supplied via the base.

- **B:** Please note that the power cable protrudes approx. 15 mm into the junction box area.
- **C:** The worktop must be a maximum of 40 mm thick to ensure sufficient exhaust air.

All measurements are in mm