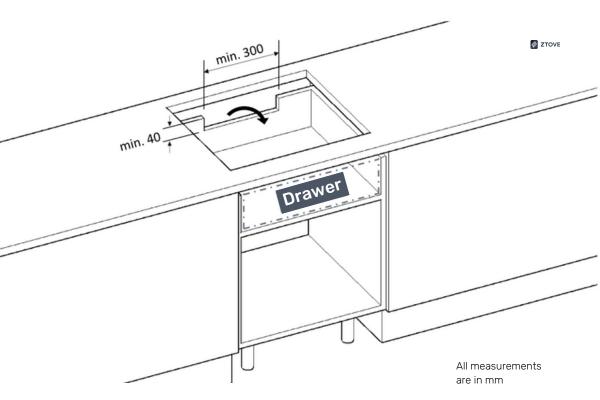

## Side view for mounting above a drawer

**A:** There must be sufficient air circulation

Fresh air must be supplied via the base.

- **B:** Please note that the power cable protrudes approx. 15 mm into the junction box area.
- **C:** The worktop must be a maximum of 40 mm thick to ensure sufficient exhaust air.

All measurements are in mm