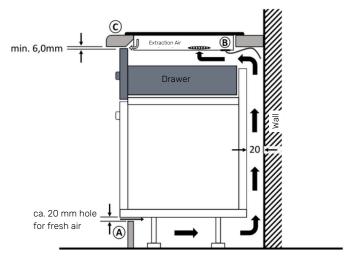

## Side view for mounting above a drawer

**A:** There must be sufficient air circulation

Fresh air must be supplied via the base.

- **B:** Please note that the power cable protrudes approx. 15 mm into the junction box area.
- **C:** The worktop must be a maximum of 40 mm thick to ensure sufficient exhaust air.

All measurements are in mm