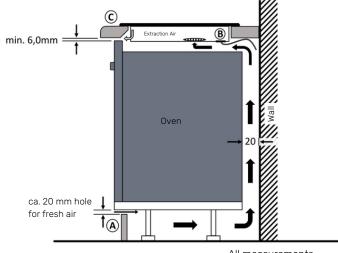

## Side view for mounting above an oven

A: There must be sufficient air circulation

Fresh air must be supplied via the base.

- **B:** Please note that the power cable protrudes approx. 15 mm into the junction box area.
- **C:** The worktop must be a maximum of 40 mm thick to ensure sufficient exhaust air.

All measurements are in mm